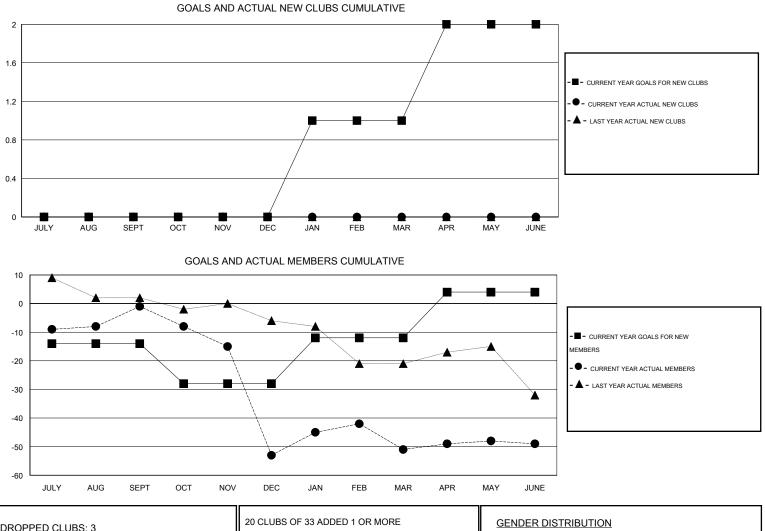

## GMT: HAL GRIFFIN

| LOCATION LOUI |
|---------------|
|---------------|

GMT CA 1

| Clubs                        |                  |           |                  |                  | Members                     |                    |                                     |                    |                  |  |
|------------------------------|------------------|-----------|------------------|------------------|-----------------------------|--------------------|-------------------------------------|--------------------|------------------|--|
| RESULTS FOR 2014-2015        |                  |           |                  |                  | RESULTS FOR 2014-2015       |                    |                                     |                    |                  |  |
| QUARTER                      | NEW CLUB<br>GOAL | NEW CLUBS | DROPPED<br>CLUBS | NET<br>GAIN/LOSS | QUARTER                     | NEW MEMBER<br>GOAL | CHARTER AND<br>NEW MEMBERS<br>ADDED | DROPPED<br>MEMBERS | NET<br>GAIN/LOSS |  |
| JULY/AUG/SEPT<br>OCT/NOV/DEC | 0                | 0         | 0<br>3           | 0<br>-3          | JULY/AUG/SEPT               | -14<br>-14         | 36<br>11                            | 37<br>63           | -1<br>-52        |  |
| JAN/FEB/MAR<br>APR/MAY/JUNE  | 1                | 0         | 0<br>0           | 0<br>0           | JAN/FEB/MAR<br>APR/MAY/JUNE | 16<br>16           | 37<br>20                            | 35<br>18           | 2<br>2           |  |

| DROPPED CLUBS: 3 |     | 20 CLUBS OF 33 ADDED 1 OR MORE<br>NEW MEMBERS | GENDER DISTRIBUTION<br>MALE 562 (69.47%) |              |     |
|------------------|-----|-----------------------------------------------|------------------------------------------|--------------|-----|
|                  |     |                                               | FEMALE                                   | 247 (30.53%) |     |
| DROPPED MEMBERS  |     |                                               |                                          |              |     |
| DECEASED         | 19  | CLICK HERE FOR HEALTH                         |                                          |              | 100 |
| CLUB CANCELLED   | 34  | ASSESSMENT DATA                               | FAMILY UNIT MEMBER                       | 138          |     |
| OTHER            | 100 |                                               | HEAD OF HOUSEHOLD                        | )            | 67  |
| TOTAL            | 153 |                                               | NON-HEAD OF HOUSE                        | 71           |     |
|                  | ~ • |                                               |                                          | _            |     |